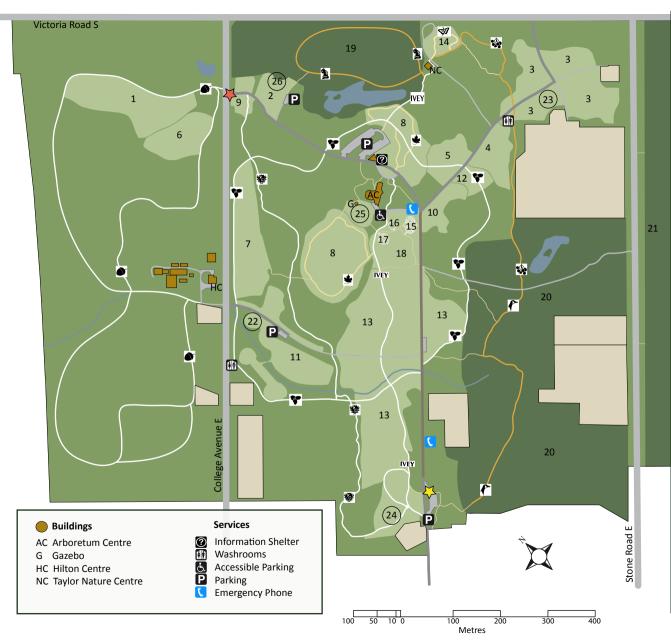

| Main Entrance<br>Pedestrian Entrance                                                                                                                                                                                                                                                                                         |
|------------------------------------------------------------------------------------------------------------------------------------------------------------------------------------------------------------------------------------------------------------------------------------------------------------------------------|
| Featured Collections Beech and Oak Collection Birch Family Collection Coniferous Trees                                                                                                                                                                                                                                       |
| <ul> <li>4 Dwarf Conifers</li> <li>5 Lilac Collection</li> <li>6 Linden Collection</li> <li>7 Maple Collection</li> <li>8 Native Trees of Ontario </li> <li>9 OHA Oak Grove</li> <li>10 Rose Collection</li> <li>11 Rotary Tree Grove</li> <li>12 Serviceberry and Hawthorn Collection</li> <li>13 World of Trees</li> </ul> |
| Gardens<br>14 Gosling Wildlife Garden \$<br>15 English Garden<br>16 Japanese Garden<br>17 Italian Garden<br>18 Park in the Garden                                                                                                                                                                                            |
| <ul> <li>Research Sites, Other Collections</li> <li>&amp; Naturalized Sites</li> </ul>                                                                                                                                                                                                                                       |
| Woodlands     19 Victoria Woods     20 Wild Goose Woods     21 Nature Reserve -No public access                                                                                                                                                                                                                              |
| Additional Sites(2) Disc Golf Course(2) Outdoor Ceremony Site(24) Wall-Custance Memorial Forest Grove(25) West Lawn(26) Zavitz Historical Pines                                                                                                                                                                              |
| Other University Units     City Roads     Arboretum Roads     Arboretum Promenade (No Vehicles)                                                                                                                                                                                                                              |
| Service Roads (Authorized Vehicles Only) Circulation Trails Acorn Trail VEY Ivey Trail VEY Trail W-C Memorial Forest Trail Collection Trails                                                                                                                                                                                 |